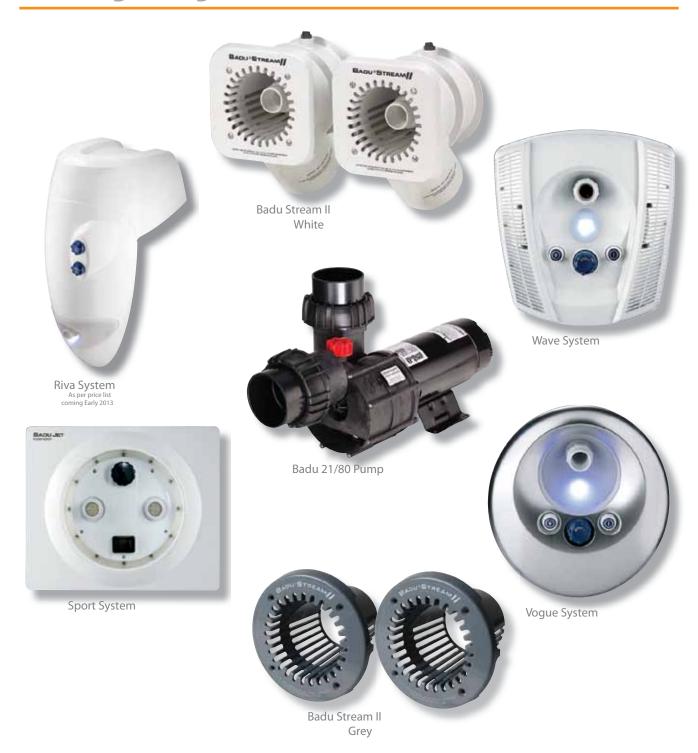

#### **BADU STREAM II**

#### **FEATURES:**

- A compact, submerged counter swim unit;
- · Suitable for most pool designs;
- Perfect for easy installation into a small pool wall space;
- Low maintenance;
- Large fbw with directional nozzle for putting you in control of your work out;
- · Remote control available.

#### **BADU SUPERSPORT**

- Flush mounted 16" diameter Jet housing;
- · Water volume control adjusts force of water;
- · Air regulator adjusts amount of air bubbles;
- Rectangular anti-entrapment cover (20"x17");
- · Remote control available.

#### **BADU WAVE**

#### **FEATURES:**

- A high quality plastic housing;
- Optical alternative to the Vogue system;
- Burn calories or relax at the end of a long day;
- Pneumatically adjustable or remote contolled;
- Integrated LED lights bathe your pool in a soft tranquil light;
- Remote control available.

#### **BADU VOGUE**

- Luxury and performance combine;
- Fashionable award winning design;
- Top quality stainless steel;
- Burn calories or relax at the end of a long day;
- · Pneumatically adjustable or remote contolled;
- Integrated LED lights bathe your pool in a soft tranquil light;
- Remote control available.

# **SWIM JET PACKAGES - EXISTING POOLS**

**NEW Retrofit Model for Existing Pools.** 

| Stock Code      | Description                        |  |
|-----------------|------------------------------------|--|
| Riva Jet Stream | Retro Fit model for existing pools |  |

#### **BADU RIVA JET STREAM**

- New to the SwimJet System this is a state of the art system for exisiting pools;
- Suitable for in ground pools and above ground pools, with addition of telescopic support for above ground pools;
- Can be used for concrete or fibre glass pools;
- A directional nozzle allows you to enjoy a vigorous work out or tranquil massage;
- Includes hand priming pump;
- Pivoting water jet nozzle;
- Includes colour changing LED light;
- Requires 15amp single phase power and is hard wired.