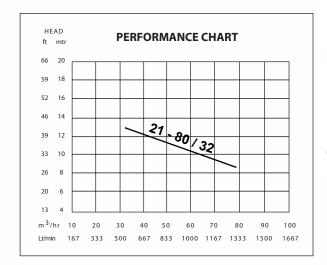

| Stock Code | Description                                     |
|------------|-------------------------------------------------|
| 21/80 32SG | Speck 21/80-32SG S-Phase 4.0 HP Input 1100 lpm* |

- The Speck 21/80 series is the largest plastic swimming pool and industrial pump in the Speck range;
- The 21/80 comes with a giant 6 litre strainer and has 80mm suction and discharge ports;
- High volume performance (up to 1200 litres per minute);
- Ideal for swim systems and large commercial applications;
- · Powerful 4.0 or 5.0 HP motor;
- · Highest quality mechanical seal;
- Locally manufactured and factory tested;
- · Designed to German standards;
- Every pump factory wet tested for quality control;
- Warranty 5 years on Casing, Diffuser, Gland Housing, Impeller and Mechanical Seal wet end components
  2 years on motor and in all commercial applications.

| ТҮРЕ                        | INLET END | DISCHARGE END | HP  | WATTSIN | VOLTS | SELF PRIMING |
|-----------------------------|-----------|---------------|-----|---------|-------|--------------|
| BADU JET PUMP 21-80 / 32 SG | 80 MM     | 80 MM         | 4.0 | 2700    | 240   | YES          |