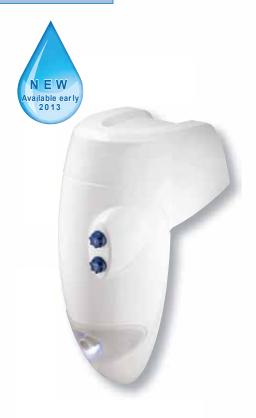

#### **BADU RIVA JET STREAM**

- New to the SwimJet System this is a state of the art system for exisiting pools;
- Suitable for in ground pools and above ground pools, with addition of telescopic support for above ground pools;
- Can be used for concrete or fibre glass pools;
- A directional nozzle allows you to enjoy a vigorous work out or tranquil massage;
- Includes hand priming pump;
- Pivoting water jet nozzle;
- Includes colour changing LED light;
- Requires 15amp single phase power and is hard wired.