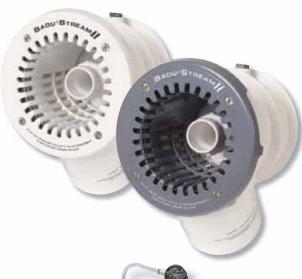

#### **BADU STREAM II**

#### **FEATURES:**

- A compact, submerged counter swim unit;
- · Suitable for most pool designs;
- Perfect for easy installation into a small pool wall space;
- Low maintenance;
- Large fbw with directional nozzle for putting you in control of your work out;
- · Remote control available.