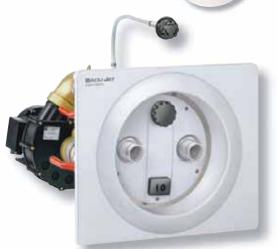

#### Are they adjustable?

Yes, the flow of water from the jets is infinitely adjustable from the unit itself or, with the addition of a Speck Remote Control unit, from anywhere either in or near your pool.

# **ACCESSORIES**

Swim. Relax. Play. Our range of BADU Swim Jet Systems turn your pool into an aquatic water park to suit any pool or lifestyle.

| Stock Code     | Description                                                                                                                                              |
|----------------|----------------------------------------------------------------------------------------------------------------------------------------------------------|
| Remote S Box 2 | Remote control & Double Switch Box with Remote 240 V 15 Amp Single Phase for BADU Swim Series Pump. We recommend installation by a qualified electrician |
| Massage HS     | Speck BADU Stream Massage Hose 40mm                                                                                                                      |
| Massage HA     | Speck BADU Stream Massage Hose 28mm                                                                                                                      |
| S Box          | Switch Box 240 V 15 Amp Single Phase for BADU Swim Series Pump                                                                                           |
| A/S T          | Air Button for Switch Box                                                                                                                                |
| Union 21/80-32 | Barrel Union for 21/80-32SG                                                                                                                              |
| Stream Round G | Speck BADU Stream c/w Air Mixer & Adjustable Flow Nozzle, Grey Round Cover                                                                               |
| Stream Round W | Speck BADU Stream c/w Air Mixer & Adjustable Flow Nozzle,<br>White Round Cover                                                                           |