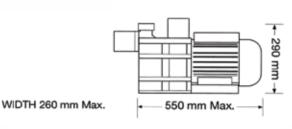

# SPECK BADU 21/80 ULTIMATE HIGH PERFORMANCE PUMP

Ideal for high volume vigorous swim systems and commercial applications where large volumes of water need to be moved quickly. Moves significantly more water than other pumps of similar size.

| Stock Code | Description                                     |
|------------|-------------------------------------------------|
| 21/80 32SG | Speck 21/80-32SG S-Phase 4.0 HP Input 1100 lpm* |

- The Speck 21/80 series is the largest plastic swimming pool and industrial pump in the Speck range;
- The 21/80 comes with a giant 6 litre strainer and has 80mm suction and discharge ports;
- High volume performance (up to 1200 litres per minute);
- Ideal for swim systems and large commercial applications;
- · Powerful 4.0 or 5.0 HP motor;
- · Highest quality mechanical seal;
- Locally manufactured and factory tested;
- · Designed to German standards;
- Every pump factory wet tested for quality control;
- Warranty 5 years on Casing, Diffuser, Gland Housing, Impeller and Mechanical Seal wet end components
  2 years on motor and in all commercial applications.

| ТҮРЕ                        | INLET END | DISCHARGE END | HP  | WATTSIN | VOLTS | SELF PRIMING |
|-----------------------------|-----------|---------------|-----|---------|-------|--------------|
| BADU JET PUMP 21-80 / 32 SG | 80 MM     | 80 MM         | 4.0 | 2700    | 240   | YES          |