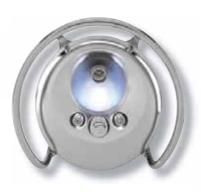

#### **BADU VOGUE**

- Luxury and performance combine;
- Fashionable award winning design;
- Top quality stainless steel;
- Burn calories or relax at the end of a long day;
- · Pneumatically adjustable or remote contolled;
- Integrated LED lights bathe your pool in a soft tranquil light;
- Remote control available.