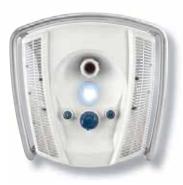

#### **BADU STREAM II**

#### **FEATURES:**

- A compact, submerged counter swim unit;
- · Suitable for most pool designs;
- Perfect for easy installation into a small pool wall space;
- Low maintenance;
- Large fbw with directional nozzle for putting you in control of your work out;
- · Remote control available.